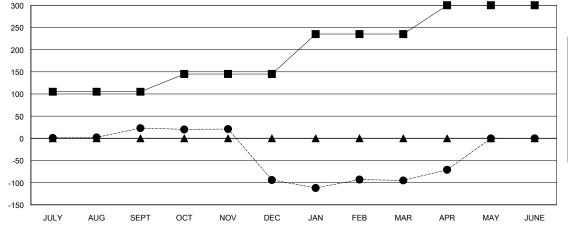

## LOCATION INDIA

**GMT CA** 

| Clubs                 |               |           |               | Members               |                           |                         |                                              |
|-----------------------|---------------|-----------|---------------|-----------------------|---------------------------|-------------------------|----------------------------------------------|
| RESULTS FOR 2018-2019 |               |           |               | RESULTS FOR 2018-2019 |                           |                         |                                              |
| QUARTER               | NEW CLUB GOAL | NEW CLUBS | DROPPED CLUBS | QUARTER               | MEMBER GROWTH NET<br>GOAL | MEMBER GROWTH<br>ACTUAL | DROPPED MEMBERS ACTUAL (including transfers) |
| JULY/AUG/SEPT         | 4             | 0         | 0             | JULY/AUG/SEPT         | 105                       | 42                      | 15                                           |
| OCT/NOV/DEC           | 2             | 0         | 4             | OCT/NOV/DEC           | 40                        | 30                      | 144                                          |
| JAN/FEB/MAR           | 2             | 0         | 1             | JAN/FEB/MAR           | 90                        | 37                      | 38                                           |
| APR/MAY/JUNE          | 2             | 0         | 0             | APR/MAY/JUNE          | 65                        | 25                      | 0                                            |