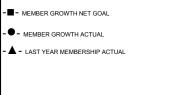

ansfers) |
| JULY/AUG/SEPT         | 4             | 0         | 0             | JULY/AUG/SEPT         | 105                       | 42                      | 15                                           |
| OCT/NOV/DEC           | 2             | 0         | 4             | OCT/NOV/DEC           | 40                        | 30                      | 144                                          |
| JAN/FEB/MAR           | 2             | 0         | 1             | JAN/FEB/MAR           | 90                        | 37                      | 38                                           |
| APR/MAY/JUNE          | 2             | 0         | 0             | APR/MAY/JUNE          | 65                        | 25                      | 0                                            |











| DROPPED CLUBS: 5 |     |
|------------------|-----|
| DROPPED MEMBERS  |     |
| DECEASED         | 3   |
| CLUB CANCELLED   | 93  |
| OTHER            | 101 |
| TOTAL            | 197 |

| 15 CLUBS OF 58 ADDED 1 OR MORE |  |
|--------------------------------|--|
| NEW MEMBERS                    |  |
|                                |  |
|                                |  |

|                           | Women Percentage Fiscal Year Goal: 25% |
|---------------------------|----------------------------------------|
| CLICK HERE FOR CUMULATIVE | TOTAL FAMILY UNIT MEMBERS              |
| MEMBERSHIP DATA           |                                        |

1,728 (81.86%)

383 (18.14%)

**GENDER DISTRIBUTION** 

MALE

FEMALE

586